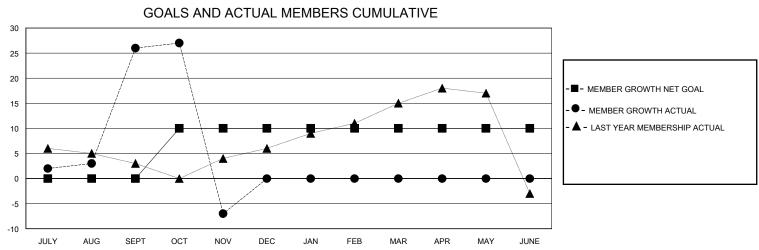

## District 110CO

GMT: LOCATION NETHERLANDS GMT CA

| •             |               |             |               |                               |                        |                         | • • • • • • • • • • • • • • • • • • • •            |  |
|---------------|---------------|-------------|---------------|-------------------------------|------------------------|-------------------------|----------------------------------------------------|--|
|               | Club          | os          |               | Members RESULTS FOR 2024-2025 |                        |                         |                                                    |  |
|               | RESULTS FOR   | R 2024-2025 |               |                               |                        |                         |                                                    |  |
| QUARTER       | NEW CLUB GOAL | NEW CLUBS   | DROPPED CLUBS | QUARTER MEME                  | BER GROWTH NET<br>GOAL | MEMBER GROWTH<br>ACTUAL | DROPPED<br>MEMBERS ACTUAL<br>(including transfers) |  |
| JULY/AUG/SEPT | 1             | 0           | 0             | JULY/AUG/SEPT                 | 0                      | 43                      | 16                                                 |  |
| OCT/NOV/DEC   | 0             | 0           | 0             | OCT/NOV/DEC                   | 10                     | 16                      | 45                                                 |  |
| JAN/FEB/MAR   | 0             | 0           | 0             | JAN/FEB/MAR                   | 0                      | 0                       | 0                                                  |  |
| APR/MAY/JUNE  | 0             | 0           | 0             | APR/MAY/JUNE                  | 0                      | 0                       | 0                                                  |  |